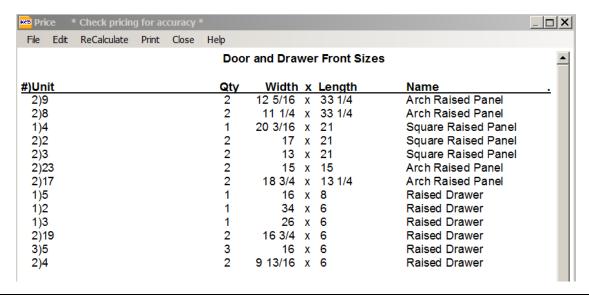

## **Door & Drawer Front Sizes:**

From the Toolbar, choose the Price Button and click the options shown below (highlighted in Blue) and then you can click calculate

This will calcualte a list of all door and drawer fronts for the job you are working on:

You can then choose to print it out or save and send to your door and drawer manufacturer.