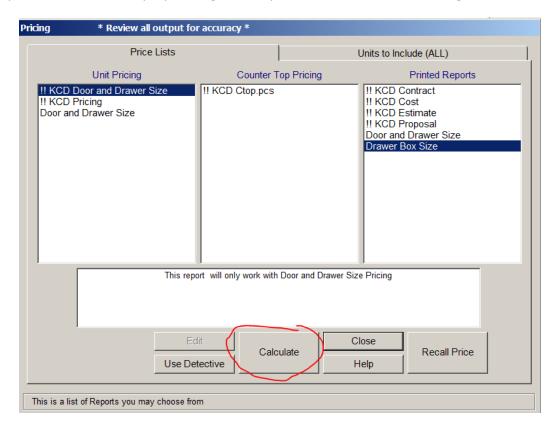

## **Drawer Box Sizes:**

This report runs the same way, by clicking on the options shown below and clicking Calculate:

You will then have a report you can either print out or save and send to your drawer box supplier: