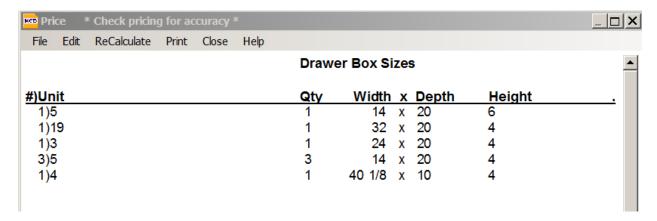

## **Drawer Box Sizes:**

This report runs the same way, by clicking on the options shown below and clicking Calculate:

You will then have a report you can either print out or save and send to your drawer box supplier: