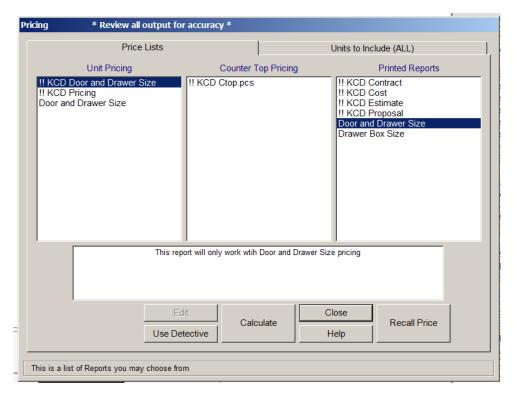

## **Door & Drawer Front Sizes:**

From the Toolbar, choose the Price Button and click the options shown below (highlighted in Blue) and then you can click calculate

This will calcualte a list of all door and drawer fronts for the job you are working on: